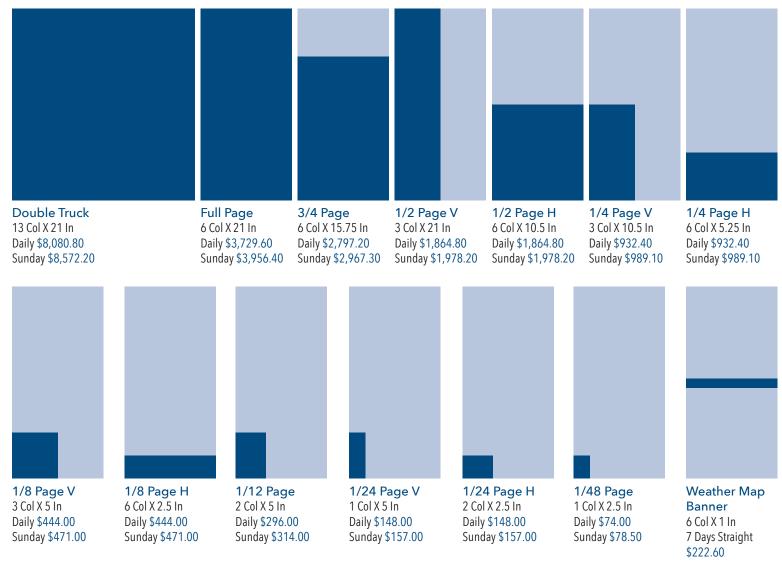

## Print Advertising

## Sample Ad Sizes & Pricing

#### Mechanicals:

1 Col = 1.583 inches • 2 Col = 3.266 inches • 3 Col = 4.949 inches • 4 Col = 6.632 inches • 5 Col = 8.315 inches • 6 Col = 10 inches

Pricing applies to the sizes shown. Rates are based on the daily open space rate of \$29.60 pci and Sunday open space rate of \$31.40 pci. Pricing is based on black & white ads.