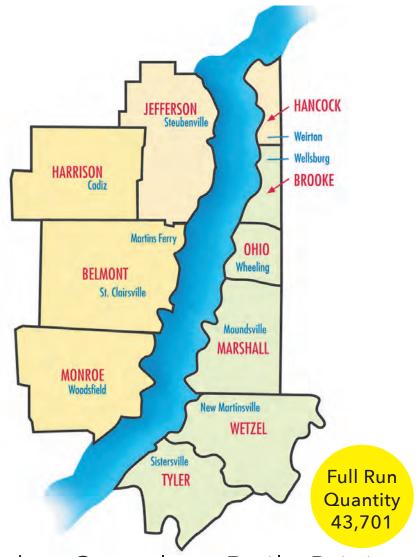

## Market Complete Daily Preprints

## Maximizing Distribution and Reach

Market Complete is a new marketing approach that allows our clients to create a daily distribution program that best suits their sales plan and maximizes their reach in the market(s) they believe best suit their needs. Market Complete offers a one buy approach that includes the distribution of all of our newspapers in a specific market.

**Market Complete** includes the daily distribution of:

- Herald Star
- Weirton Daily Times
- The Intelligencer
- Wheeling News-Register
- The Times Leader
- Wetzel Chronicle
- Tyler Star News