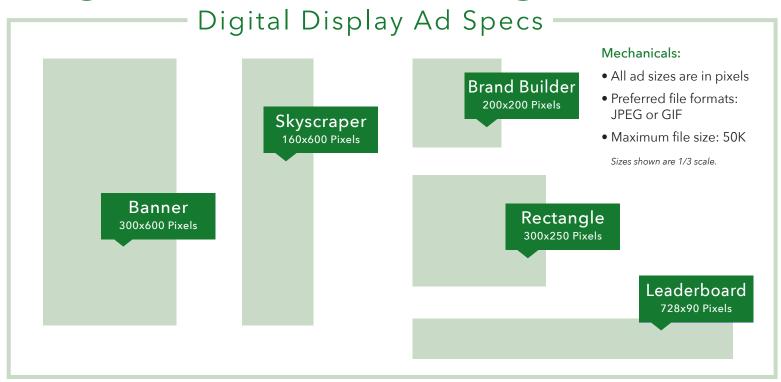

## Digital Advertising

## Digital Display Ads

| Length of Agreement | Size                     | Rate                          | Number of Impressions                         |
|---------------------|--------------------------|-------------------------------|-----------------------------------------------|
| 12 Months           | Leaderboard<br>Home Page | \$270 Per Month               | 30,000 Impressions                            |
| 6 Months            | Skyscraper<br>Local News | \$237.50 Per Month            | 25,000 Impressions                            |
| 3 Months            | Banner<br>Obituaries     | \$300 Per Month               | 25,000 Impressions                            |
| Open                | Varies                   | Average Rate<br>\$18-\$21 cpm | Variety of Impression Packages to choose from |